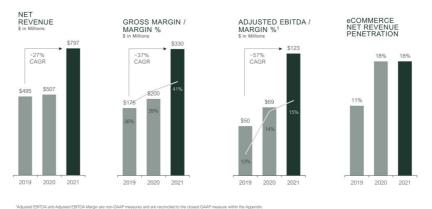

#### OUR RECENT FINANCIAL MOMENTUM

Arhaus experienced meaningful growth in net revenue, gross margin, adjusted EBITDA and eCommerce over recent years.

#### RECONCILIATION FROM NET INCOME TO ADJUSTED EBITDA

| For the Year Ended |              |                                                                                                                        |                                                                                                                                             |                                                                                                                                                                                                                                                                                                                                                                                                                                                                                                                                                                                                                                                                                                                                                                                                                                                                                                                                                                                                                                                                                                                                                                                                                  |                                                                                                                                                                                                                                                                                                                                                                                                                                                   |  |
|--------------------|--------------|------------------------------------------------------------------------------------------------------------------------|---------------------------------------------------------------------------------------------------------------------------------------------|------------------------------------------------------------------------------------------------------------------------------------------------------------------------------------------------------------------------------------------------------------------------------------------------------------------------------------------------------------------------------------------------------------------------------------------------------------------------------------------------------------------------------------------------------------------------------------------------------------------------------------------------------------------------------------------------------------------------------------------------------------------------------------------------------------------------------------------------------------------------------------------------------------------------------------------------------------------------------------------------------------------------------------------------------------------------------------------------------------------------------------------------------------------------------------------------------------------|---------------------------------------------------------------------------------------------------------------------------------------------------------------------------------------------------------------------------------------------------------------------------------------------------------------------------------------------------------------------------------------------------------------------------------------------------|--|
|                    | December 31, |                                                                                                                        | December 31,                                                                                                                                |                                                                                                                                                                                                                                                                                                                                                                                                                                                                                                                                                                                                                                                                                                                                                                                                                                                                                                                                                                                                                                                                                                                                                                                                                  | December 31,                                                                                                                                                                                                                                                                                                                                                                                                                                      |  |
|                    | 2021         |                                                                                                                        | 2020                                                                                                                                        |                                                                                                                                                                                                                                                                                                                                                                                                                                                                                                                                                                                                                                                                                                                                                                                                                                                                                                                                                                                                                                                                                                                                                                                                                  | 2019                                                                                                                                                                                                                                                                                                                                                                                                                                              |  |
| \$                 | 36,932       | \$                                                                                                                     | 17,040                                                                                                                                      | \$                                                                                                                                                                                                                                                                                                                                                                                                                                                                                                                                                                                                                                                                                                                                                                                                                                                                                                                                                                                                                                                                                                                                                                                                               | 15,842                                                                                                                                                                                                                                                                                                                                                                                                                                            |  |
|                    | 5,432        |                                                                                                                        | 13,057                                                                                                                                      |                                                                                                                                                                                                                                                                                                                                                                                                                                                                                                                                                                                                                                                                                                                                                                                                                                                                                                                                                                                                                                                                                                                                                                                                                  | 13,449                                                                                                                                                                                                                                                                                                                                                                                                                                            |  |
|                    | (10,144)     |                                                                                                                        | 783                                                                                                                                         |                                                                                                                                                                                                                                                                                                                                                                                                                                                                                                                                                                                                                                                                                                                                                                                                                                                                                                                                                                                                                                                                                                                                                                                                                  | 368                                                                                                                                                                                                                                                                                                                                                                                                                                               |  |
|                    | 23,922       |                                                                                                                        | 16,957                                                                                                                                      |                                                                                                                                                                                                                                                                                                                                                                                                                                                                                                                                                                                                                                                                                                                                                                                                                                                                                                                                                                                                                                                                                                                                                                                                                  | 15,964                                                                                                                                                                                                                                                                                                                                                                                                                                            |  |
| \$                 | 56,142       | \$                                                                                                                     | 47,837                                                                                                                                      | \$                                                                                                                                                                                                                                                                                                                                                                                                                                                                                                                                                                                                                                                                                                                                                                                                                                                                                                                                                                                                                                                                                                                                                                                                               | 45,623                                                                                                                                                                                                                                                                                                                                                                                                                                            |  |
|                    | 9,147        |                                                                                                                        | 403                                                                                                                                         |                                                                                                                                                                                                                                                                                                                                                                                                                                                                                                                                                                                                                                                                                                                                                                                                                                                                                                                                                                                                                                                                                                                                                                                                                  | 272                                                                                                                                                                                                                                                                                                                                                                                                                                               |  |
|                    | 1,450        |                                                                                                                        | 17                                                                                                                                          |                                                                                                                                                                                                                                                                                                                                                                                                                                                                                                                                                                                                                                                                                                                                                                                                                                                                                                                                                                                                                                                                                                                                                                                                                  |                                                                                                                                                                                                                                                                                                                                                                                                                                                   |  |
|                    | 44,544       |                                                                                                                        | 17,928                                                                                                                                      |                                                                                                                                                                                                                                                                                                                                                                                                                                                                                                                                                                                                                                                                                                                                                                                                                                                                                                                                                                                                                                                                                                                                                                                                                  |                                                                                                                                                                                                                                                                                                                                                                                                                                                   |  |
|                    | 11,609       |                                                                                                                        | 3,252                                                                                                                                       |                                                                                                                                                                                                                                                                                                                                                                                                                                                                                                                                                                                                                                                                                                                                                                                                                                                                                                                                                                                                                                                                                                                                                                                                                  | 4,013                                                                                                                                                                                                                                                                                                                                                                                                                                             |  |
| \$                 | 122,892      | \$                                                                                                                     | 69,420                                                                                                                                      | \$                                                                                                                                                                                                                                                                                                                                                                                                                                                                                                                                                                                                                                                                                                                                                                                                                                                                                                                                                                                                                                                                                                                                                                                                               | 49,908                                                                                                                                                                                                                                                                                                                                                                                                                                            |  |
| \$                 | 796,922      | s                                                                                                                      | 507,429                                                                                                                                     | \$                                                                                                                                                                                                                                                                                                                                                                                                                                                                                                                                                                                                                                                                                                                                                                                                                                                                                                                                                                                                                                                                                                                                                                                                               | 494,538                                                                                                                                                                                                                                                                                                                                                                                                                                           |  |
|                    | 15.4%        |                                                                                                                        | 13.7%                                                                                                                                       |                                                                                                                                                                                                                                                                                                                                                                                                                                                                                                                                                                                                                                                                                                                                                                                                                                                                                                                                                                                                                                                                                                                                                                                                                  | 10.1%                                                                                                                                                                                                                                                                                                                                                                                                                                             |  |
|                    | \$           | 2021<br>\$ 36,932<br>(10,144)<br>23,922<br>\$ 56,142<br>9,147<br>1,450<br>44,544<br>11,609<br>\$ 122,892<br>\$ 796,922 | 2021<br>\$ 36,932 \$<br>5,432<br>(10,144)<br>23,922<br>\$ 56,142 \$<br>9,147<br>1,450<br>44,544<br>11,609<br>\$ 122,892 \$<br>\$ 796,922 \$ | 2021         2020           \$         36,932         \$         17,040           5,432         13,057         (10,144)         783           23,922         16,957         \$         56,142         \$         47,837           9,147         403         1,450         -         -         44,654         17,969         3,252         \$         69,420         \$         49,252         \$         69,420         \$         507,429         \$         507,429         \$         507,429         \$         507,429         \$         507,429         \$         \$         796,922         \$         507,429         \$         \$         507,429         \$         507,429         \$         \$         507,429         \$         \$         507,429         \$         \$         \$         507,429         \$         \$         507,429         \$         \$         \$         \$         \$         \$         \$         \$         \$         \$         \$         \$         \$         \$         \$         \$         \$         \$         \$         \$         \$         \$         \$         \$         \$         \$         \$         \$         \$         \$         \$ | December 31,<br>2021         December 31,<br>2020           \$ 36,932         17,040         \$<br>5,432         13,057           (10,144)         763         23,922         16,957           \$ 56,142         47,837         \$<br>9,147         403           1,450         -         44,544         17,928           11,609         3,252         \$         69,420         \$           \$ 796,922         \$ 507,429         \$         \$ |  |