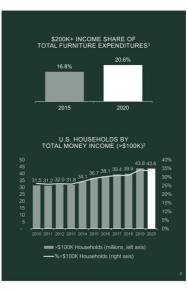

#### STRONG INDUSTRY TAILWINDS DRIVING POST-COVID GROWTH

- Growth of high-income households disproportionately large share of wallet
- · Pent up demand for renovation and remodeling
- Increase in suburbanization larger homes support spend on premium
- · Wealth effect and strong home prices / home equity
- Work-from-home investment and upgrade
- Growth of digital and omni-channel favors larger players
- We expect home furnishing eCommerce penetration to increase over the next few years which we believe will accelerate growth in our omni-channel model

<sup>1</sup>Source: U.S. Bureau of Labor Statistics. Table 1203. <sup>2</sup>Source: U.S. Census Bureau (2020). HINC-01, Table A-2.