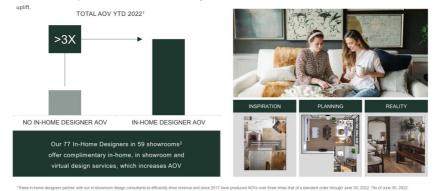

WE EXPECT TO OPEN AN ADDITIONAL 5 TO 7 NEW SHOWROOMS PER YEAR, ON AVERAGE, FOR THE FOR THE FORESEEABLE FUTURE.

We see significant opportunity to expand our In-Home Designer program, expanding our coverage both in showrooms and virtually. Our differentiated in-home and online designers resonate with clients and drive AOV