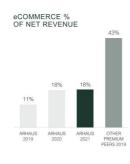

#### OUR RECENT FINANCIAL MOMENTUM

Arhaus experienced meaningful growth in net revenue, gross margin, adjusted EBITDA and eCommerce over recent years.

OMNI-CHANNEL CAPABILITIES AND DIGITAL TOOLS

ECOMMERCE<br/>Is OUR FASTEST GROWING<br/>REVENUE CHANNEL60%<br/>GROWTH IN<br/>COMMERCE NET<br/>REVENUE IN 202118%<br/>OF 2021 NET<br/>SPECUL WAS<br/>COMMERCE BASED~27M<br/>WEBSITE VIEWS<br/>IN 2021>1.1.1M<br/>SILOWERSJANUARY AND<br/>SEPTEMBER CAADLOGGS<br/>ARE MAILED TO MILLIONS<br/>OF HOUSEHOLDS